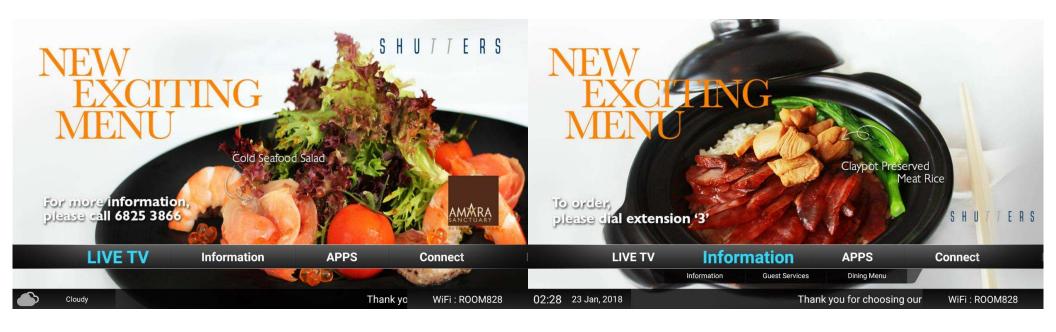

### **CENTRALISED HOTEL CONTENTS**

Contents such as Hotel information, Guest services, Room service, Dining Menu are easily viewed on screen and easily updated.

#### SUPPORT HSIA INTERFACE

Besides showing guests names / bills / messages, APPSTV can provide the platform for online room service as well.