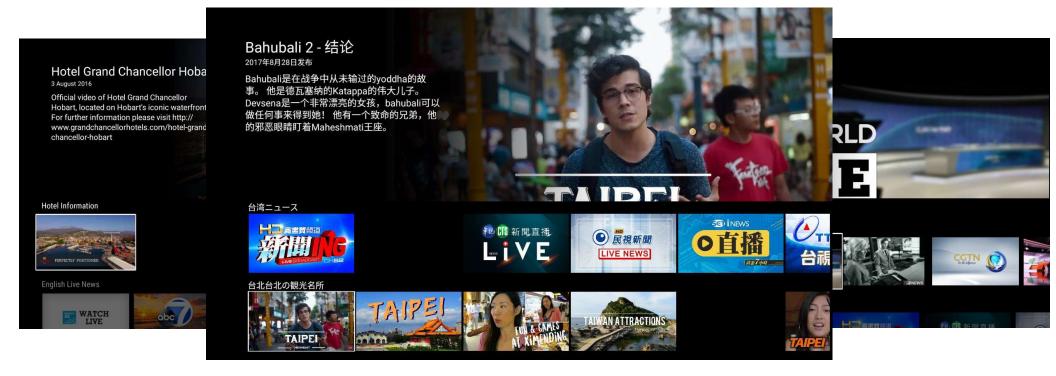

### **APPS**

APPSTV preinstalls APPS such as YouTube / YouTube Kids / Spotify / World Radio / World Clock for guests to enjoy.

### **LIVE Channels Apps**

Leverage on Youtube LIVE Now Feature and Offer your Guest shows such as Broadcast News, Tourism Channels and Kids Entertainement, all legal and without the need for a PayTV Subscription