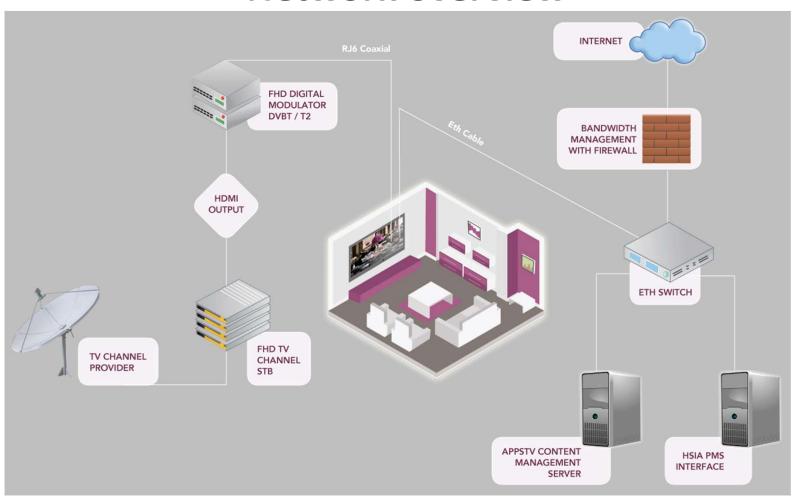

imply drag and drop or delete and push the contents to individual or all APPSTV in the hotel.



# Content management server (CMS)

CMS is placed in the Hotel APPSTV network, managing all contents in every APPSTV set top box. Beside contents, CMS also manage firmware, APPS, Digital TV Channels, Multicast IPTV listing and set top box detail management. Here is a sample portal of CMS for Hotel administrator to manage.



### Remote controller

APPSTV Remote Control provides user friendly interaction on the TV screen. They are battery (AAA) operated, with learning mode capability, which can work with any TV models. Besides standard function changing volume or TV channels, it can search, fast forward and skip to next track in Youtube APP.



2.4hz WiFi QWERTY Remote



# **Network overview**





### HAVE A NICE DAY

## **THANK YOU**

See You Next Time

### **BUILDING ADDRESS**

Excel Services Pte Ltd Blk 108, Hougang Avenue 1 #01-1321, Singapore 530108

### **BUSINESS CONTACT**

+65 62863387

### **EMAIL**

vincentkhoo@excel.com.sg

### **MOBILE**

+65 91093387