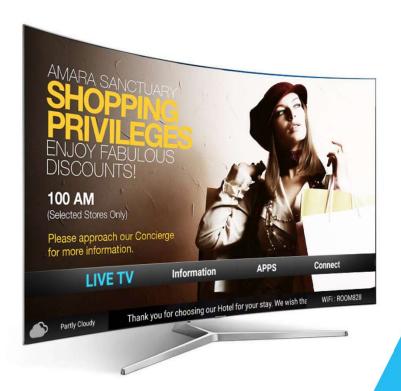

### **CENTRALISED HOTEL CONTENTS**

Contents such as Hotel information, Guest services, Room service, Dining Menu are easily viewed on screen and easily updated.

### **TETHERING HOTSPOT**

The SSID will be named using the ROOM number, the WiFi password will also be randomly created and displayed on the screen.

### **DIGITAL SIGNAGE**

APPSTV CMS manages the digital signage in every guest room. Simply drag and drop or delete and push the contents to individual or all APPSTV in the hotel.

### LIVE TICKER TEXT

At the bottom of APPSTV home screen, there is a LIVE scrolling ticker text that allows Hotels to make announcement to keep in-room guests aware of certain event