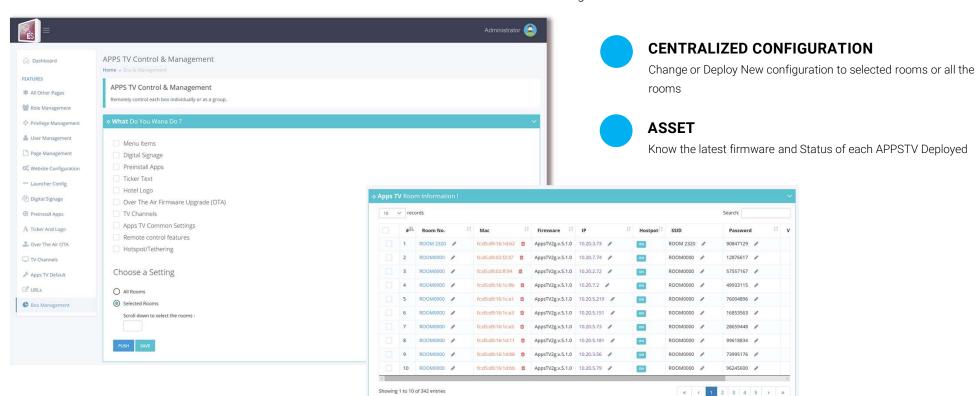

# Content management server (CMS)

CMS is placed in the Hotel APPSTV network, managing all contents in every APPSTV set top box. Beside contents, CMS also manage firmware, APPS, Digital TV Channels, Multicast IPTV listing and set top box detail management. Here is a sample portal of CMS for Hotel administrator to manage.

### **DIGITAL SIGNAGE**

APPSTV CMS manages the digital signage in every guest room. Simply drag and drop or delete and push the contents to individual or all APPSTV in the hotel.