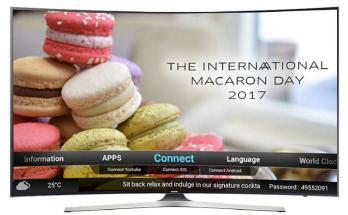

### **APPSTV** Features

Applications
Spotify, Youtube, Radio and World Clock

AirPlay/DLNA

Live Weather

Configurable Weather Display on-Screen

Live Ticker Service

Convey Messages with scrolling Text

In-Room Purchase

### **APPS**

APPSTV preinstalls APPS such as YouTube / YouTube Kids / Spotify / World Radio / World Clock for guests to enjoy.

### **AIRPLAY / DLNA / YOUTUBE PAIRING**

In APPSTV v2, YouTube app allows guests to connect their YouTube account using a TV code, guests can then search for their favorite video and cast to the YouTube app

### SUPPORT MULTILINGUAL

In CMS, you can choose any 4 languages, which will be displayed in APPSTV and choose their preferred languages so that they can better understand the hotel contents without any language barrier.