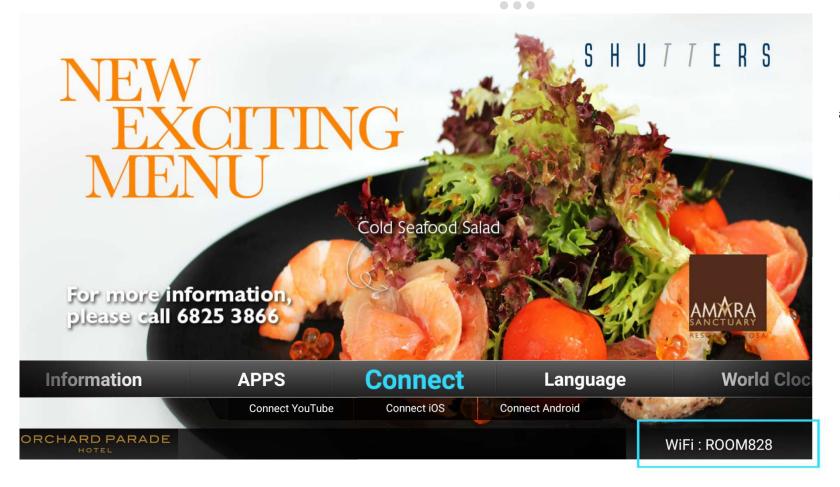

### **CENTRALISED HOTEL CONTENTS**

Contents such as Hotel information, Guest services, Room service, Dining Menu are easily viewed on screen and easily updated.

### **TETHERING HOTSPOT**

The SSID will be named using the ROOM number, the WiFi password will also be randomly created and displayed on the screen.