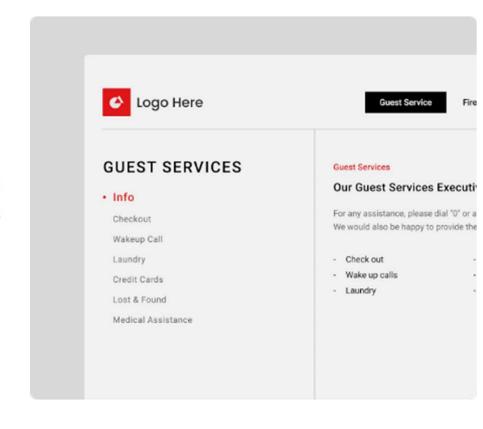

## APP

Hotel information, YouTube, etc

## Interface with PMS

Display Welcome Guest Name