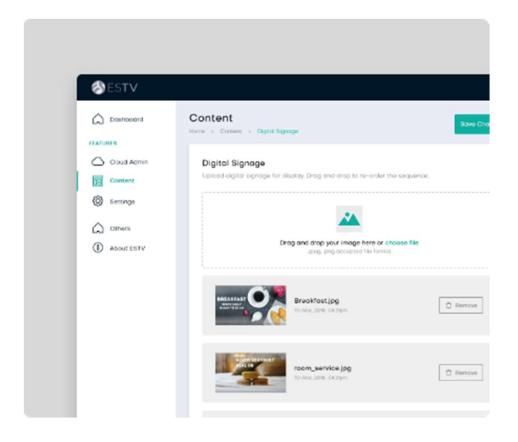

## Digital Signage

Hotel Advertise their Content or Signage In-Room

## Cloud Content Management (CMS)

## Centralized cloud content management system

Manages all the scheduling, digital signage content, important text messages and is conveniently accessible to view, upload, and manage efficiently and securely.