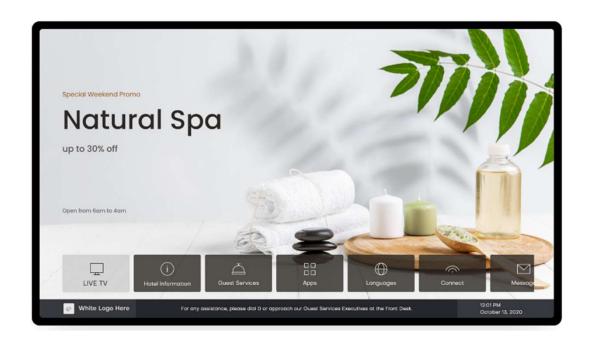

# Fully customized theme to suit your hotel's branding.

Targeted promotional advertisements, digitized hotel information, instant communication to guests via real time scrolling text message, social media entertainment apps & seamlessly casting content from guest mobile devices by connecting to hotel guest wireless network.